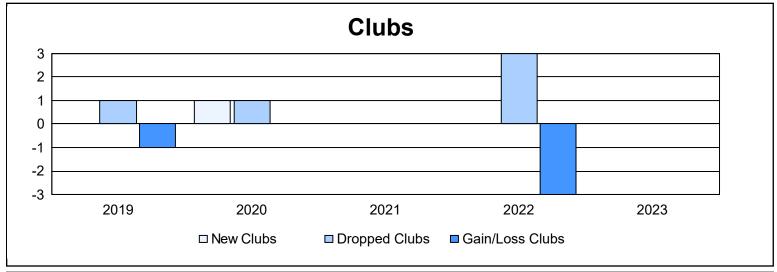

District 44 N As of June 2023 Cumulative

| Year      | New<br>Clubs | Dropped<br>Clubs | Gain/<br>Loss<br>Clubs | New<br>Members | Charter<br>Members | Reinstate<br>Members | Transfer<br>Members | Total<br>Member<br>Added | Total<br>Members<br>Dropped | Gain/<br>Loss<br>Members |
|-----------|--------------|------------------|------------------------|----------------|--------------------|----------------------|---------------------|--------------------------|-----------------------------|--------------------------|
| 2018-2019 | 0            | 1                | -1                     | 74             | 1                  | 7                    | 3                   | 85                       | 114                         | -29                      |
| 2019-2020 | 1            | 1                | 0                      | 111            | 22                 | 1                    | 3                   | 137                      | 140                         | -3                       |
| 2020-2021 | 0            | 0                | 0                      | 98             | 1                  | 5                    | 2                   | 106                      | 152                         | -46                      |
| 2021-2022 | 0            | 3                | -3                     | 92             | 0                  | 1                    | 10                  | 103                      | 120                         | -17                      |
| 2022-2023 | 0            | 0                | 0                      | 120            | 1                  | 12                   | 12                  | 145                      | 166                         | -21                      |
| Average   | 0            | 1                | -1                     | 99             | 5                  | 5                    | 6                   | 115                      | 138                         | -23                      |